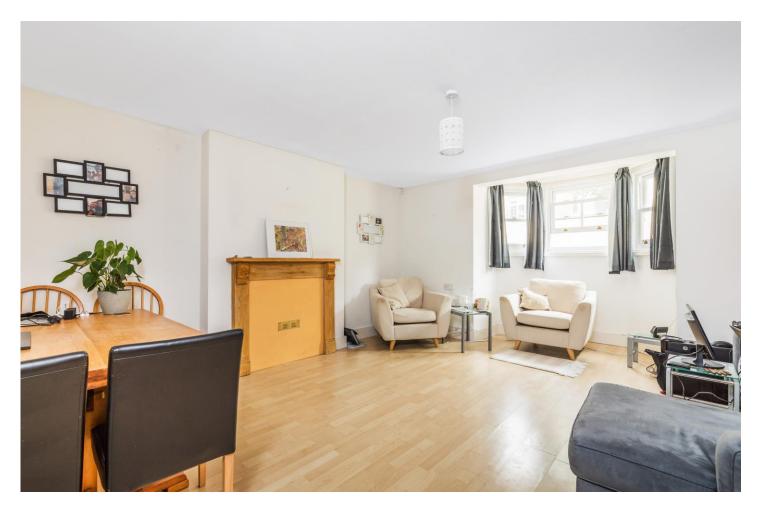

ALTERNATIVELY, subject to change of use, the main house would easily convert into a LARGE single family home over four floors or with additional 'home and income' opportunity.

The main house benefits from SEVEN letting rooms, one with an en-suite shower room, 20ft fitted kitchen/dining/living room with access to a WESTERLY facing garden with side access, separate utility room, cloakroom, gas central heating, double glazing and wired-in fire system while the SELF-CONTAINED APARTMENT features two bedrooms, large living room, fitted kitchen and bathroom.