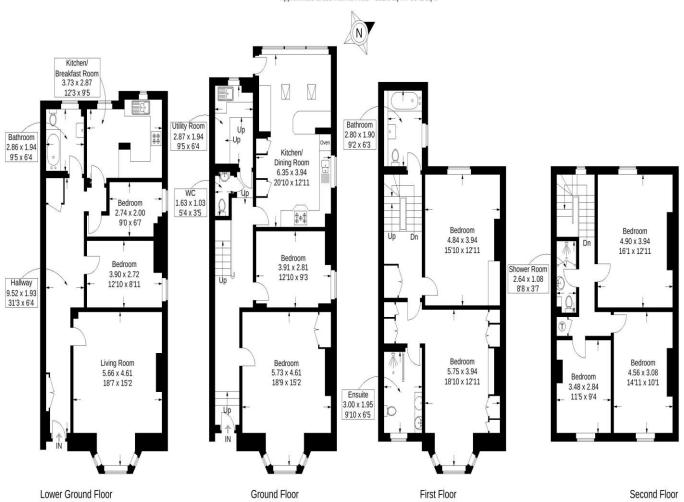

#### Shaftesbury Road, Southsea

Approximate Gross Internal Area = 282.6 sq m / 3042 sq ft

This plan is for layout guidance only. Not drawn to scale unless stated. Windows and door openings are approximate. Whilst every care is taken in the preparation of this plan, please check all dimensions, shapes and compass bearings before making any decisions reliant upon them.