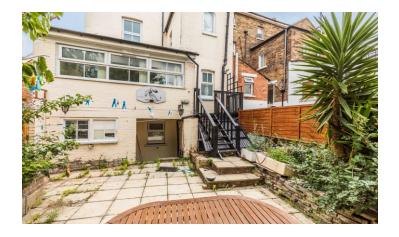

ALTERNATIVELY, subject to change of use, the main house would easily convert into a LARGE single family home over four floors or with additional 'home and income' opportunity.

The main house benefits from SEVEN letting rooms, one with an en-suite shower room, 20ft fitted kitchen/dining/living room with access to a WESTERLY facing garden with side access, separate utility room, cloakroom, gas central heating, double glazing and wired-in fire system while the SELF-CONTAINED APARTMENT features two bedrooms, large living room, fitted kitchen and bathroom.