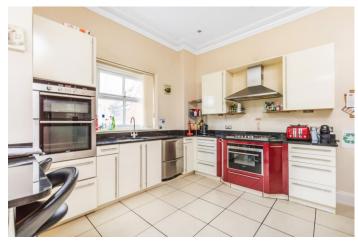

ALTERNATIVELY, subject to change of use, the main house would easily convert into a LARGE single family home over four floors or with additional 'home and income' opportunity.

The main house benefits from SEVEN letting rooms, one with an en-suite shower room, 20ft fitted kitchen/dining/living room with access to a WESTERLY facing garden with side access, separate utility room, cloakroom, gas central heating, double glazing and wired-in fire system while the SELF-CONTAINED APARTMENT features two bedrooms, large living room, fitted kitchen and bathroom.