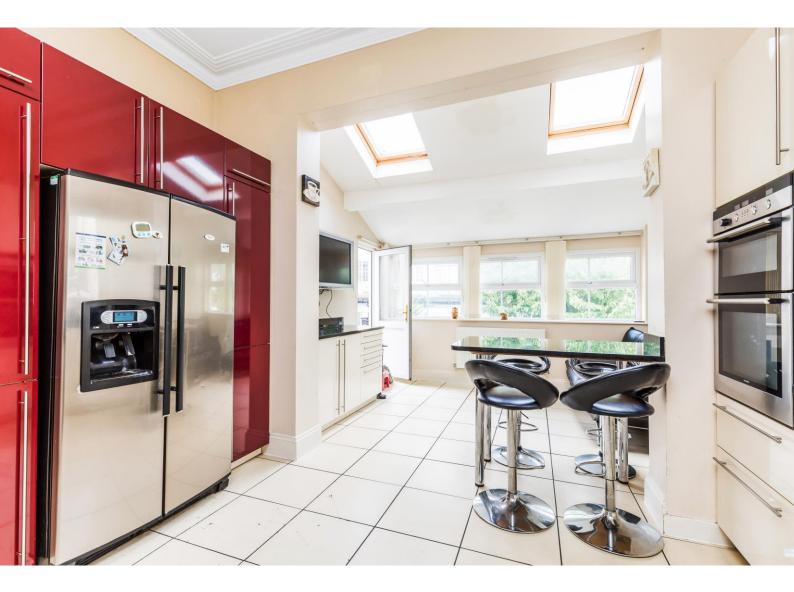

ALTERNATIVELY, subject to change of use, the main house would easily convert into a LARGE single family home over four floors or with additional 'home and income' opportunity.

The main house benefits from SEVEN letting rooms, one with an en-suite shower room, 20ft fitted kitchen/dining/living room with access to a WESTERLY facing garden with side access, separate utility room, cloakroom, gas central heating, double glazing and wired-in fire system while the SELF-CONTAINED APARTMENT features two bedrooms, large living room, fitted kitchen and bathroom.