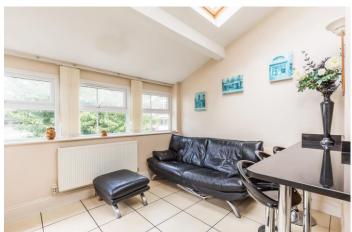

ALTERNATIVELY, subject to change of use, the main house would easily convert into a LARGE single family home over four floors or with additional 'home and income' opportunity.

The main house benefits from SEVEN letting rooms, one with an en-suite shower room, 20ft fitted kitchen/dining/living room with access to a WESTERLY facing garden with side access, separate utility room, cloakroom, gas central heating, double glazing and wired-in fire system while the SELF-CONTAINED APARTMENT features two bedrooms, large living room, fitted kitchen and bathroom.